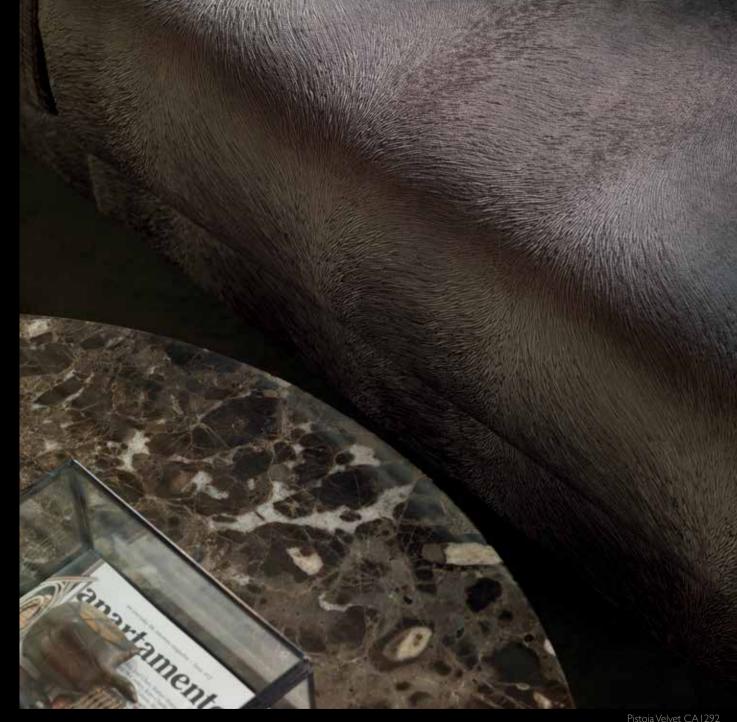

#### pistoia rich textured velvets.

This dyed velvet is foil embossed with a delicate pattern, giving it an almost three-dimensional look. The other is dyed with a bi-colour technique creating fine stripes. Subtle non-colours are highlighted with deep, strong contemporary colours.