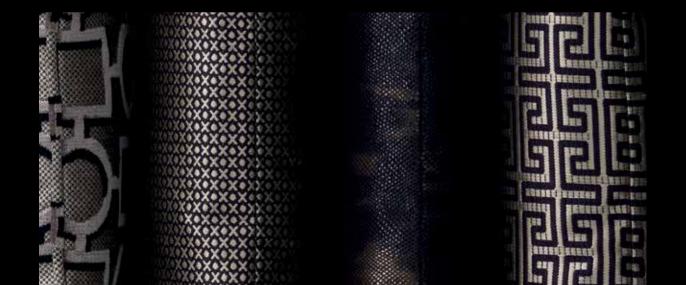

# SCOPC classic design & exquisite materials

Classic design is combined with a soft deep velvet in this fashion inspired collection. Architectural repetition can be found in the different patterns. These highly decorative fabrics include, tiled, dotted and scribbled designs. Each design is woven in two colours creating an elegant graphic appearance.

Palazzo Velvet, CA1175, Scope CA1312, Scream CA1309, Scrabble CA1310