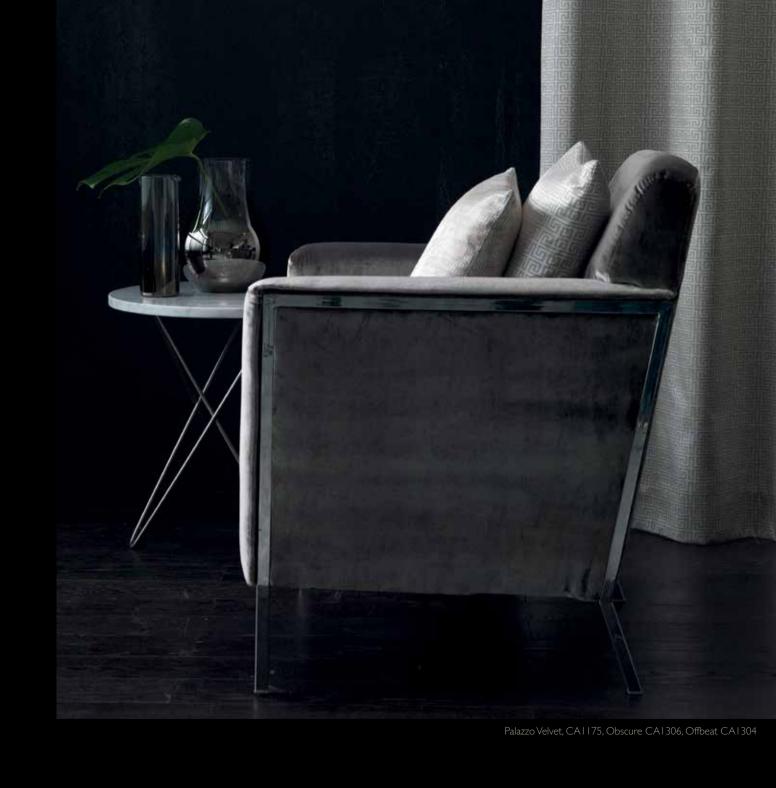

# SCOPC classic design & exquisite materials

Classic design is combined with a soft deep velvet in this fashion inspired collection. Architectural repetition can be found in the different patterns. These highly decorative fabrics include, tiled, dotted and scribbled designs. Each design is woven in two colours creating an elegant graphic appearance.

Palazzo Velvet, CA1175, Scope CA1312, Scream CA1309, Scrabble CA1310