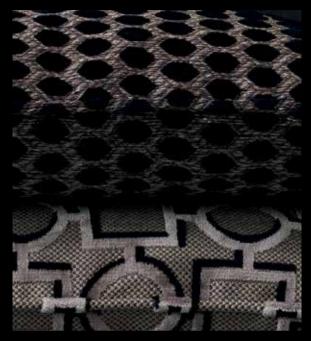

### ghost walls surface textured wallpaper

These wall coverings all have an understated elegance. Different subtle designs and structures were created by employing different techniques. Including many delicate all over patterns. Marble, wood, bamboo eggshell, leather and stone are just some examples. All have a soft chic metallic shine in natural colours. Cover large areas for a soft elegant look. Create a timeless understated look with these wallpapers, whether you are redecorating your office space or creating a luxury boudoir.

Ginseng CA8218