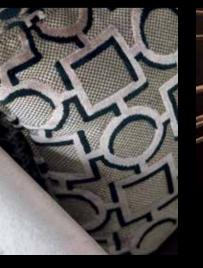

# SCOPC classic design & exquisite materials

Classic design is combined with a soft deep velvet in this fashion inspired collection. Architectural repetition can be found in the different patterns. These highly decorative fabrics include, tiled, dotted and scribbled designs. Each design is woven in two colours creating an elegant graphic appearance.

Palazzo Velvet, CA1175, Scope CA1312, Scream CA1309, Scrabble CA1310