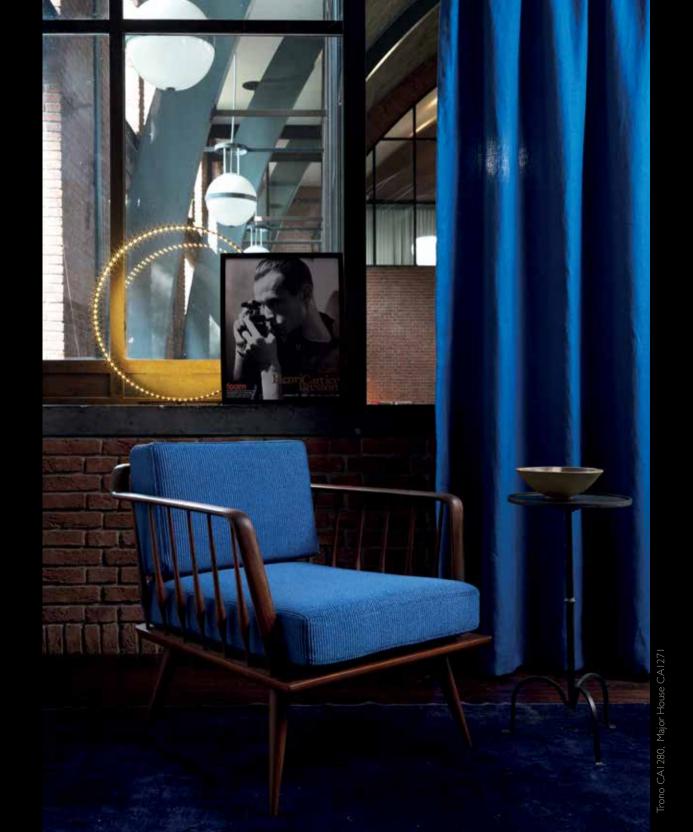

We would like to expand your point of view. With atmosphere we created a new perspective, by recreating a sleek and sophisticated yet warm and nostalgic atmosphere. Combining great classic design and architecture with luscious contemporary fabrics. With Carlucci Atmosphere we are paying homage to the modernist legacy, by juxtaposing the highly decorative fabrics with their functional environment. This contrast in design and philosophy sharpens the mind and provokes the imagination. This collection encompasses a range of different styles, textures and colours. Elaborate jacquards are combined with luxurious velvets in enriched colours. Opulent finishes and intricate surfaces give the fabrics and wallpapers a unique quality and a sensational character.