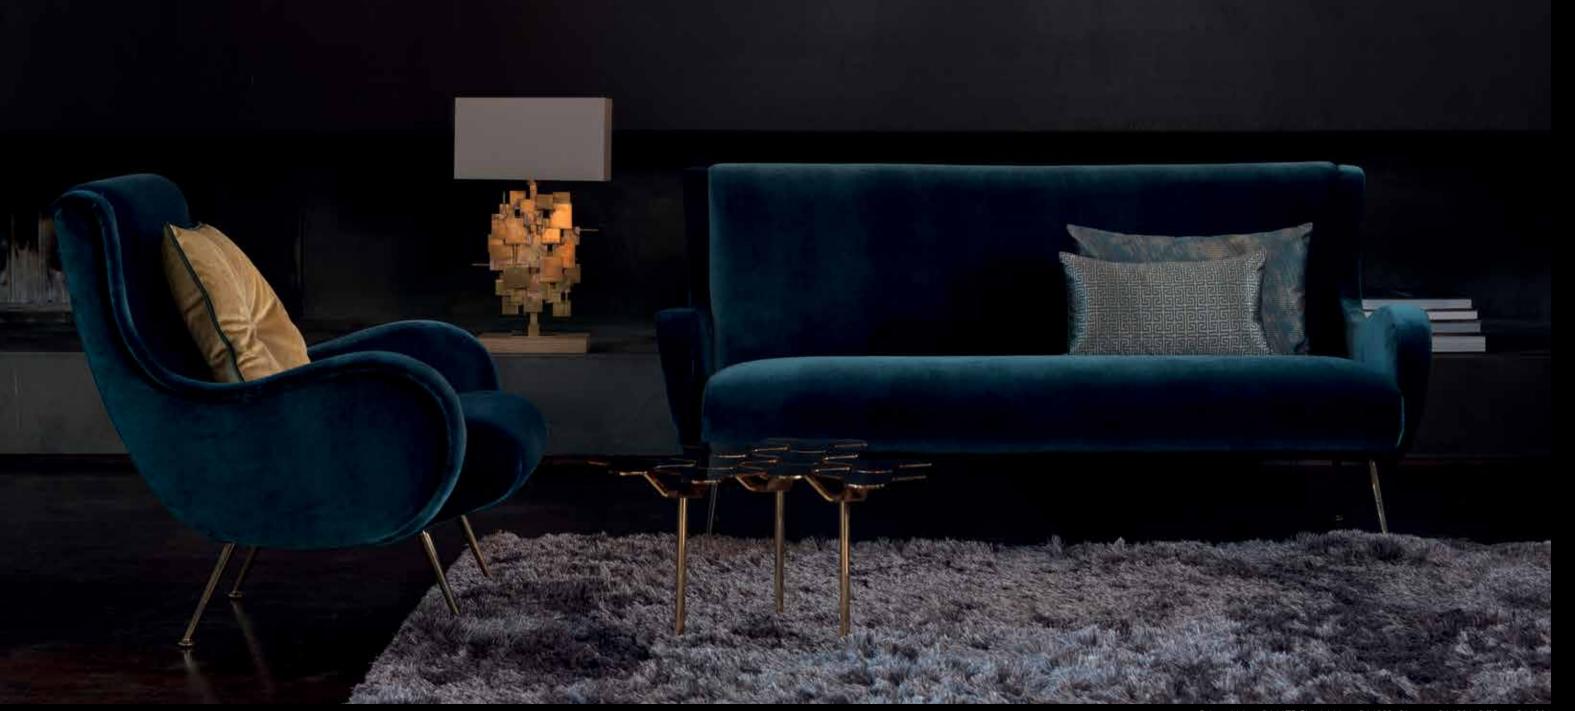

We would like to expand your point of view. With atmosphere we created a new perspective, by recreating a sleek and sophisticated yet warm and nostalgic atmosphere. Combining great classic design and architecture with luscious contemporary fabrics. With Carlucci Atmosphere we are paying homage to the modernist legacy, by juxtaposing the highly decorative fabrics with their functional environment. This contrast in design and philosophy sharpens the mind and provokes the imagination. This collection encompasses a range of different styles, textures and colours. Elaborate jacquards are combined with luxurious velvets in enriched colours. Opulent finishes and intricate surfaces give the fabrics and wallpapers a unique quality and a sensational character.

# SCOPC classic design & exquisite materials

Classic design is combined with a soft deep velvet in this fashion inspired collection. Architectural repetition can be found in the different patterns. These highly decorative fabrics include, tiled, dotted and scribbled designs. Each design is woven in two colours creating an elegant graphic appearance.

Palazzo Velvet, CA1175, Scope CA1312, Scream CA1309, Scrabble CA1310