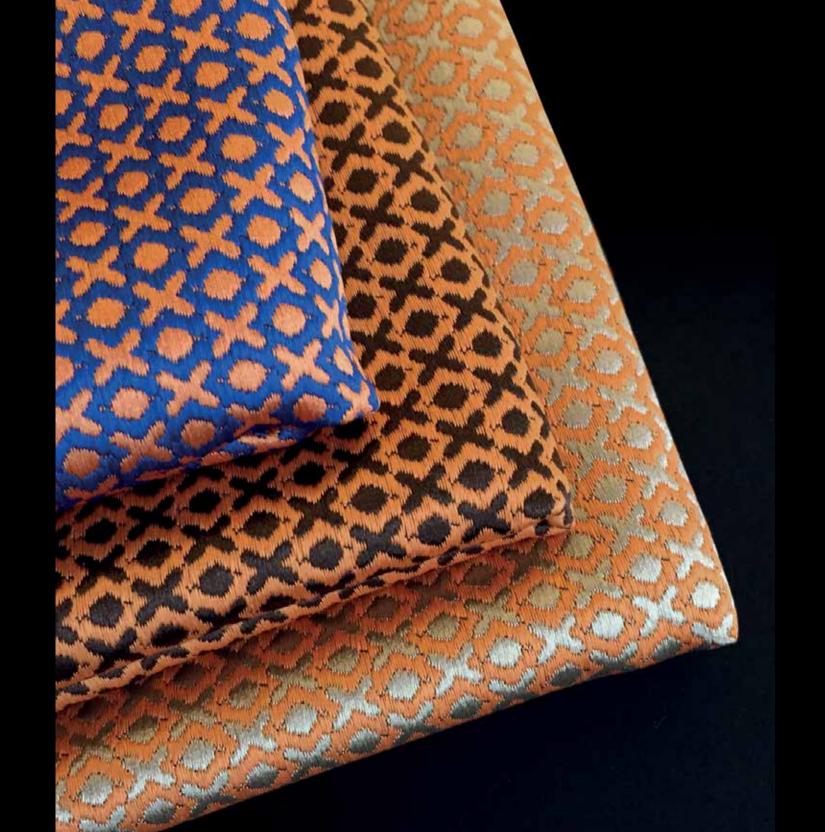

#### offbeat delicate & intricate

These show-stopping fabrics include fashion inspired qualities and designs. Beautiful intricate small all-over designs are woven in a sophisticated satin. The delicate designs, such as a small dot, a meander and a larger 'pixelated' design are formed in two contrasting colours. The inspiration for this collection came from gentlemen's neck ties and handkerchiefs. Use these classic designs in vibrant colours, such as bottle green, electric blue and magnificent orange to add colour, elegance and vibrance to your interior. These fabrics are all room-high so are great for curtains.