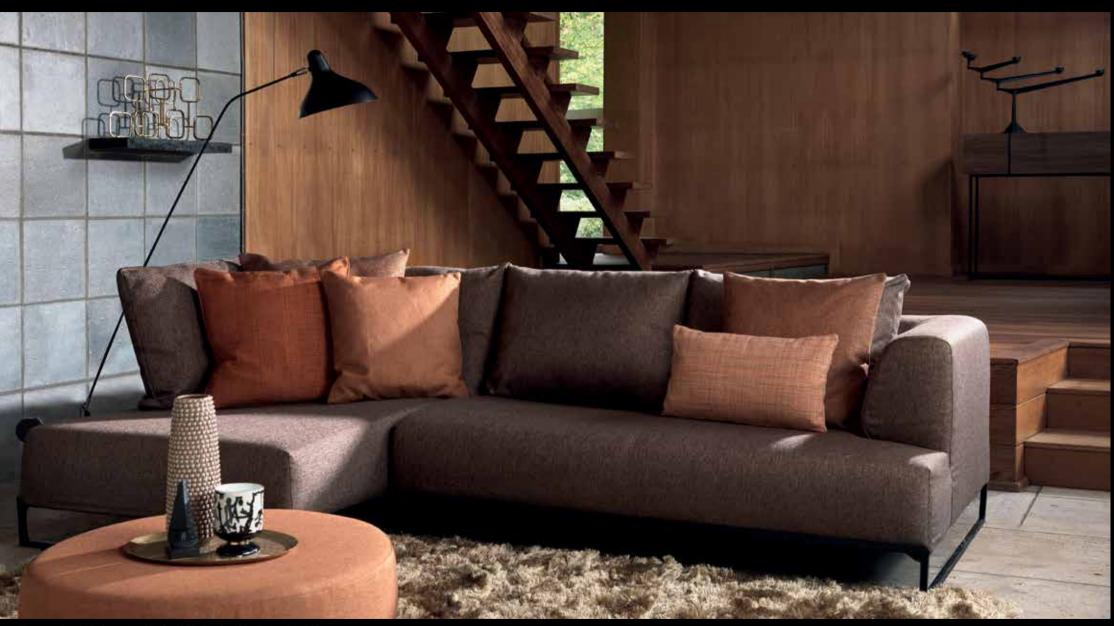

#### pistoia rich textured velvets.

This dyed velvet is foil embossed with a delicate pattern, giving it an almost three-dimensional look. The other is dyed with a bi-colour technique creating fine stripes. Subtle non-colours are highlighted with deep, strong contemporary colours.