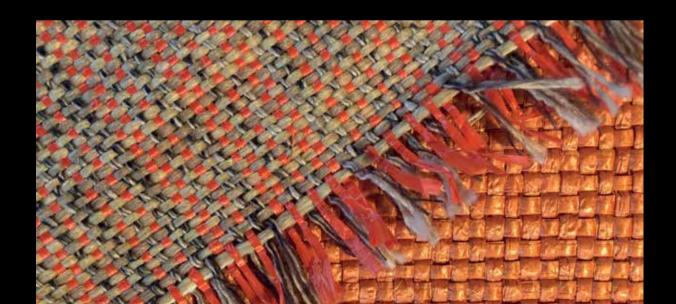

### tendenza casual chic: raffia & linen

These exciting raffia like qualities are highly luxurious and have a deep three-dimensional feel and an opulent layered look.

This high-fashion article comes directly off the runway and was inspired by contemporary handbag fashion. The natural look fibres are dyed in colours ranging from subtle non-colours to optimistic statement colours such as electric blue, enriched green and vivid orange.