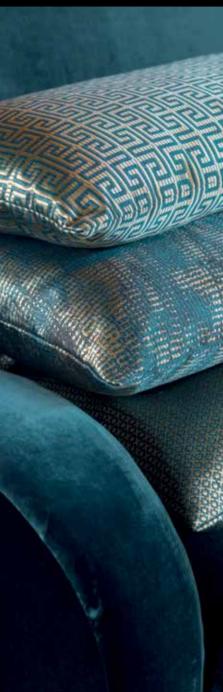

# SCOPC classic design & exquisite materials

Classic design is combined with a soft deep velvet in this fashion inspired collection. Architectural repetition can be found in the different patterns. These highly decorative fabrics include, tiled, dotted and scribbled designs. Each design is woven in two colours creating an elegant graphic appearance.

Palazzo Velvet, CA1175, Scope CA1312, Scream CA1309, Scrabble CA1310