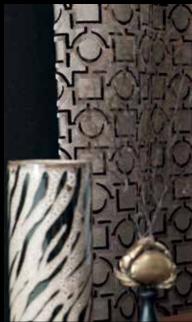

#### phantom rockstar chic & wild allure

These embossed wall coverings are bold and extravagant in design but are understated and elegant in colouring. The patterns are fun and should not be taken too seriously. The designs include, mock-croc, snake and other animal skins. Combine these with an understated, maybe even rugged interior for an opulent cheeky rockstar atmosphere.

nantom CA8224