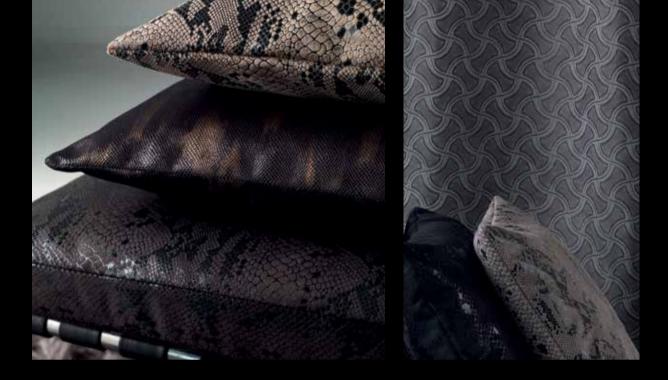

#### phantom rockstar chic & wild allure

These embossed wall coverings are bold and extravagant in design but are understated and elegant in colouring. The patterns are fun and should not be taken too seriously. The designs include, mock-croc, snake and other animal skins. Combine these with an understated, maybe even rugged interior for an opulent cheeky rockstar atmosphere.

### headhunter casual chic: raffia & linen

This contemporary micro-fibre fabric is printed with a high gloss animal print design. This creates a leather look effect on a soft material. The heat seal print is very glossy, giving it a lacquered look. Which creates a high contrast with the matte base material. Although this fabric is very suitable for upholstery it can also be used for curtains with a spectacular look.