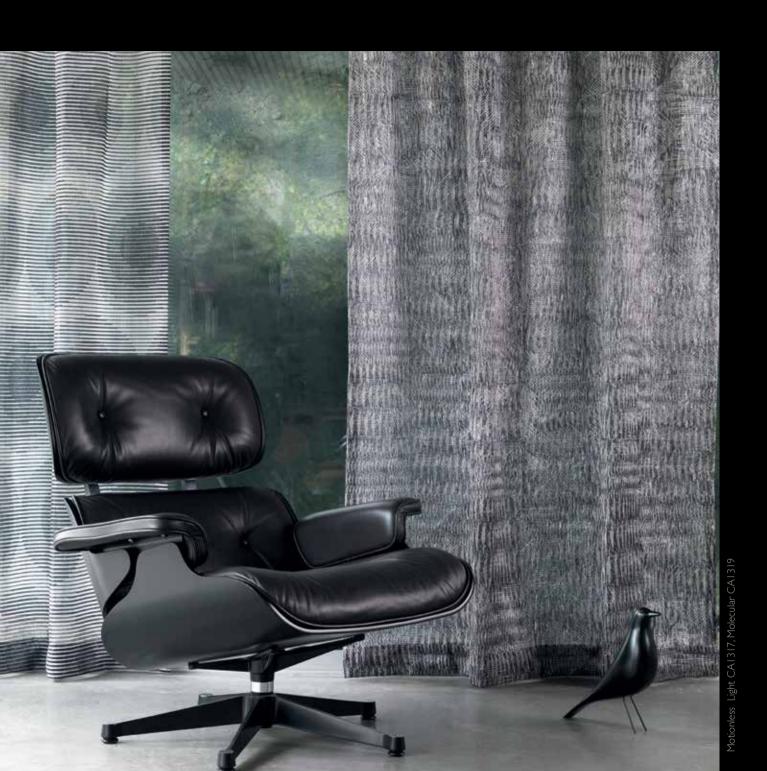

#### movement abstract, graphic prints

Op art, geometric shapes and abstract graphics form the basis of this eye-catching print collection. Different base cloth was chosen for each of the different patterns. Some are printed on very sheer and transparent qualities for a very subtle accent. Others are printed in soft metallic colours on an opaque satin base for a sophisticated elegant look. Natural earthy and faded colours were chosen as well as a few eye-catchers like cobalt blue, bright orange, acid yellow and bottle green.

Magnetism CA1320