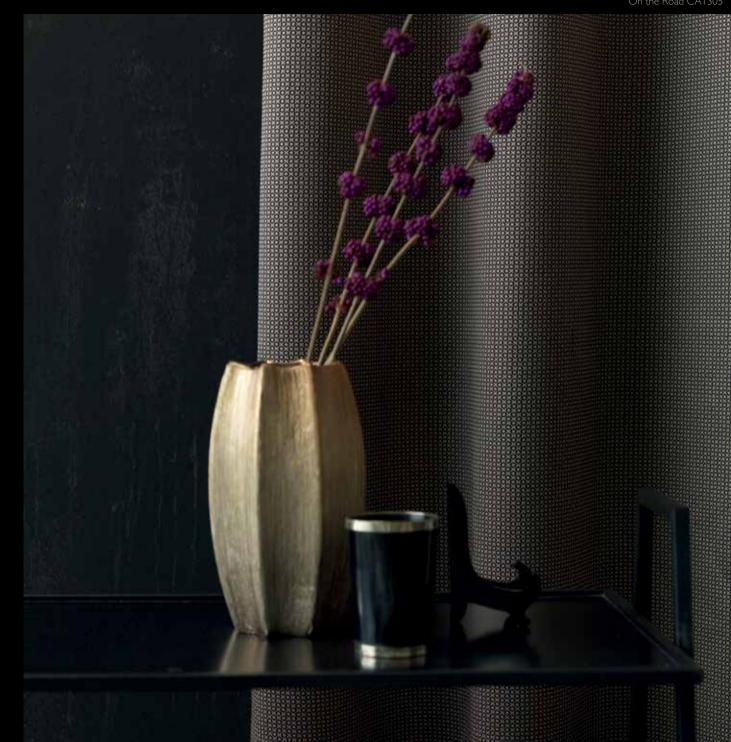

#### titanium sophisticated & strong

These two-tone fabrics are very strong and durable. They have a subtle shine. Different textures are included, ranging from a very fine weave to a more coarse rugged woven quality. Metallic colours, including copper, bronze, gold and platinum were chosen to highlight the contrast in matte and gloss.

Thorium CA1295 Sensation Silk CA1275, Tin CA1294, Tacito CA1282

Therium CA1295. Obvious CA1287