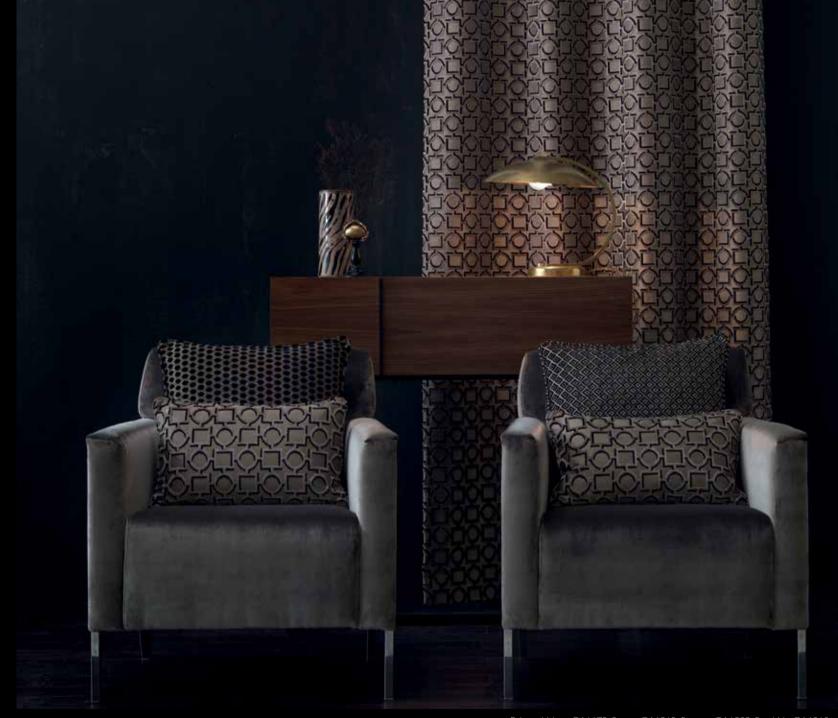

# SCOPC classic design & exquisite materials

Classic design is combined with a soft deep velvet in this fashion inspired collection. Architectural repetition can be found in the different patterns. These highly decorative fabrics include, tiled, dotted and scribbled designs. Each design is woven in two colours creating an elegant graphic appearance.

Palazzo Velvet, CA1175, Scope CA1312, Scream CA1309, Scrabble CA1310