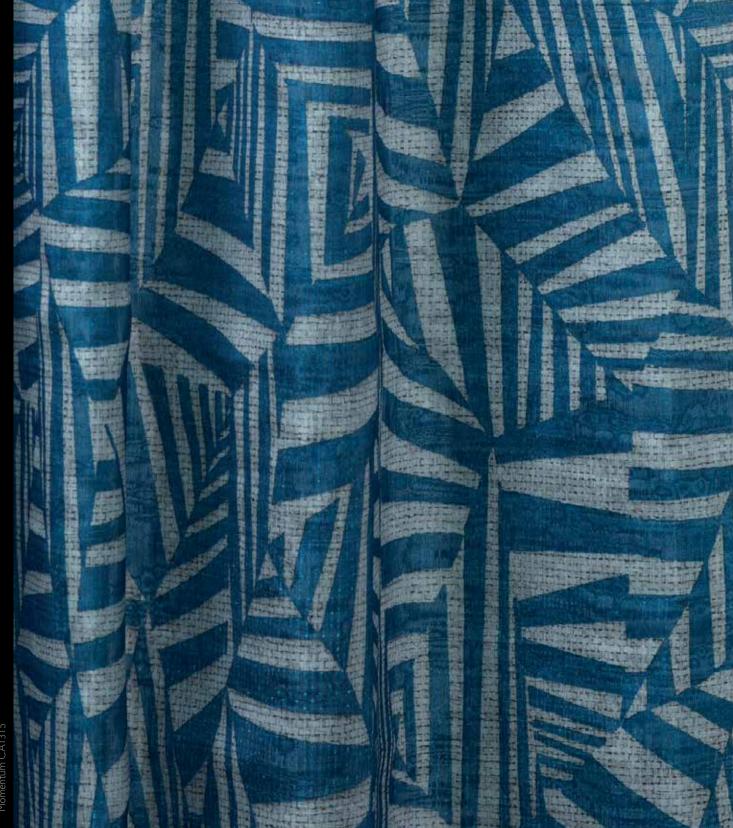

#### movement abstract, graphic prints

Op art, geometric shapes and abstract graphics form the basis of this eye-catching print collection. Different base cloth was chosen for each of the different patterns. Some are printed on very sheer and transparent qualities for a very subtle accent. Others are printed in soft metallic colours on an opaque satin base for a sophisticated elegant look. Natural earthy and faded colours were chosen as well as a few eye-catchers like cobalt blue, bright orange, acid yellow and bottle green.

Magnetism CA1320