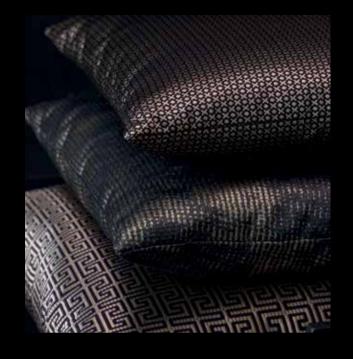

# SCOPC classic design & exquisite materials

Classic design is combined with a soft deep velvet in this fashion inspired collection. Architectural repetition can be found in the different patterns. These highly decorative fabrics include, tiled, dotted and scribbled designs. Each design is woven in two colours creating an elegant graphic appearance.

Palazzo Velvet, CA1175, Scope CA1312, Scream CA1309, Scrabble CA1310