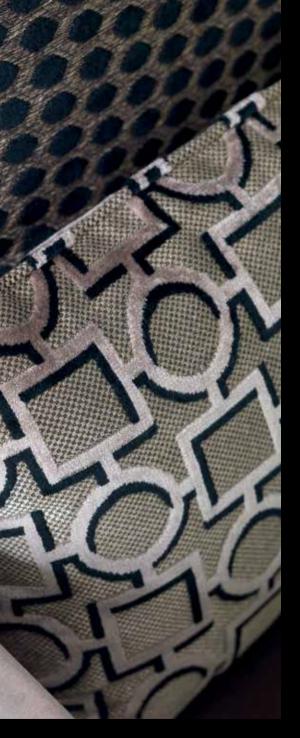

# SCOPC classic design & exquisite materials

Classic design is combined with a soft deep velvet in this fashion inspired collection. Architectural repetition can be found in the different patterns. These highly decorative fabrics include, tiled, dotted and scribbled designs. Each design is woven in two colours creating an elegant graphic appearance.

Palazzo Velvet, CA1175, Scope CA1312, Scream CA1309, Scrabble CA1310