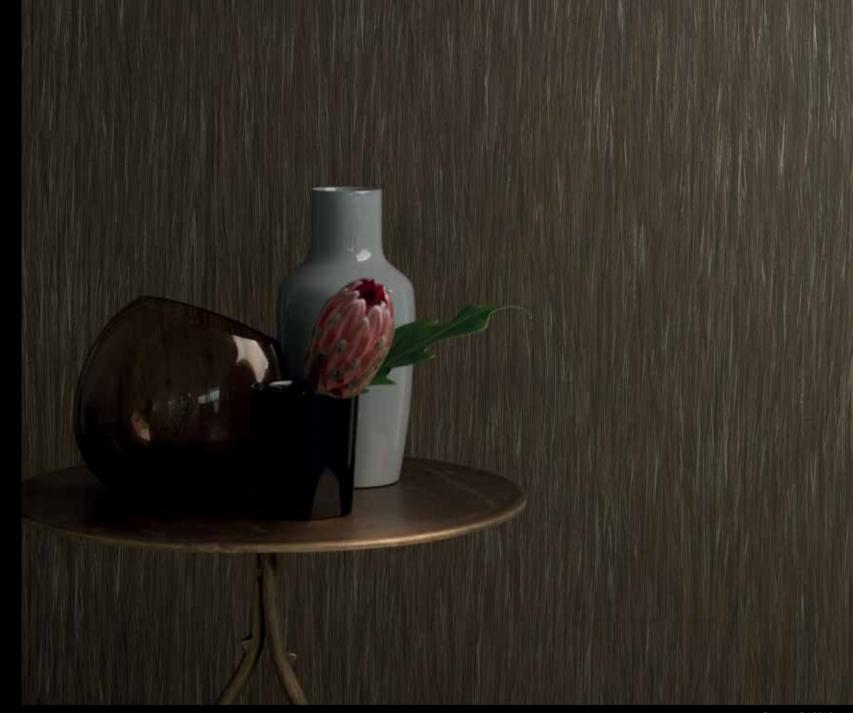

### ghost walls surface textured wallpaper

These wall coverings all have an understated elegance. Different subtle designs and structures were created by employing different techniques. Including many delicate all over patterns. Marble, wood, bamboo eggshell, leather and stone are just some examples. All have a soft chic metallic shine in natural colours. Cover large areas for a soft elegant look. Create a timeless understated look with these wallpapers, whether you are redecorating your office space or creating a luxury boudoir.

Ginseng CA8218