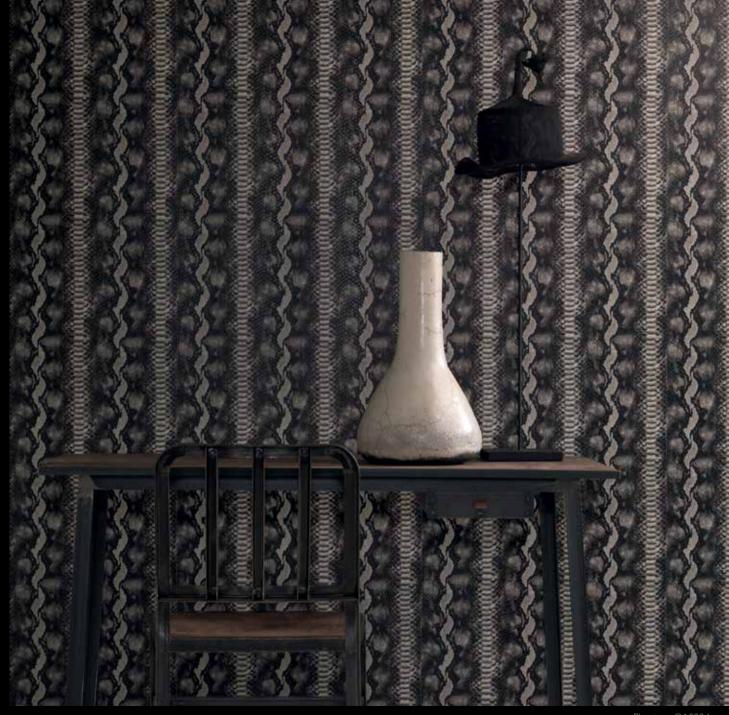

#### phantom rockstar chic & wild allure

These embossed wall coverings are bold and extravagant in design but are understated and elegant in colouring. The patterns are fun and should not be taken too seriously. The designs include, mock-croc, snake and other animal skins. Combine these with an understated, maybe even rugged interior for an opulent cheeky rockstar atmosphere.

nantom CA8224